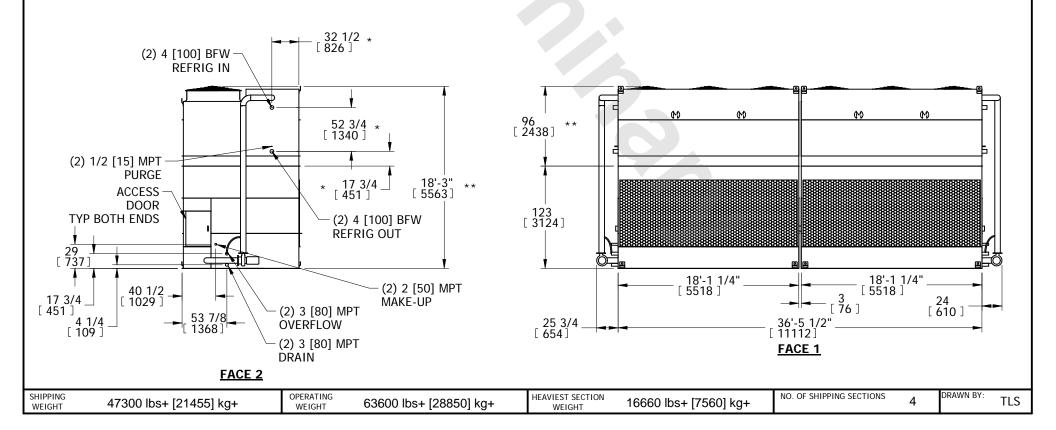

## NOTES:

- 1. (M)- FAN MOTOR LOCATION
- 2. HEAVIEST SECTION IS UPPER SECTION
- 3. MPT DENOTES MALE PIPE THREAD FPT DENOTES FEMALE PIPE THREAD BFW DENOTES BEVELED FOR WELDING **GVD DENOTES GROOVED**
- 4. +UNIT WEIGHT DOES NOT INCLUDE ACCESSORIES (SEE ACCESSORY DRAWINGS)
- 5. MAKE-UP WATER PRESSURE
- 20 psi MIN [137 kPa], 50 psi MAX [344 kPa] 6. 3/4" DIA. MOUNTING HOLES. REFER TO RECOMMENDED STEEL SUPPORT DRAWING.
- 7. \*- APPROXIMATE DIMENSIONS DO NOT USE FOR PRE-FABRICATION OF CONNECTION PIPING.
- 8. \*\*-UNITS WITH 20HP PER FAN REQUIRE A TALLER FAN CYLINDER, ADD 5" TO THESE DIMENSIONS.
- 9. DIMENSIONS LISTED AS FOLLOWS: ENGLISH IN [METRIC] [mm]

FACE 1