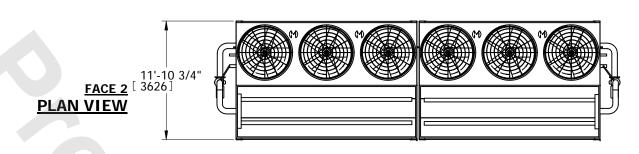

## NOTES:

- 1. (M)- FAN MOTOR LOCATION
- 2. HEAVIEST SECTION IS UPPER SECTION
- 3. MPT DENOTES MALE PIPE THREAD FPT DENOTES FEMALE PIPE THREAD BFW DENOTES BEVELED FOR WELDING **GVD DENOTES GROOVED**
- 4. +UNIT WEIGHT DOES NOT INCLUDE ACCESSORIES (SEE ACCESSORY DRAWINGS)
- 5. MAKE-UP WATER PRESSURE
- 20 psi MIN [137 kPa], 50 psi MAX [344 kPa] 6. 3/4" DIA. MOUNTING HOLES. REFER TO RECOMMENDED STEEL SUPPORT DRAWING.
- 7. \*- APPROXIMATE DIMENSIONS DO NOT USE FOR PRE-FABRICATION OF CONNECTION PIPING.
- 8. \*\*-UNITS WITH 20HP PER FAN REQUIRE A TALLER FAN CYLINDER, ADD 5" TO THESE DIMENSIONS.
- 9. DIMENSIONS LISTED AS FOLLOWS: ENGLISH IN [METRIC] [mm]