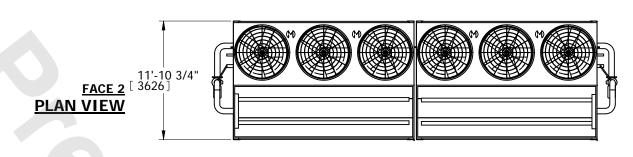

## NOTES:

- 1. (M)- FAN MOTOR LOCATION
- 2. HEAVIEST SECTION IS UPPER SECTION
- 3. MPT DENOTES MALE PIPE THREAD
  FPT DENOTES FEMALE PIPE THREAD
  BFW DENOTES BEVELED FOR WELDING
  GVD DENOTES GROOVED
- 4. +UNIT WEIGHT DOES NOT INCLUDE ACCESSORIES (SEE ACCESSORY DRAWINGS)
- 5. MAKE-UP WATER PRESSURE 20 psi MIN [137 kPa], 50 psi MAX [344 kPa] 6. 3/4" DIA. MOUNTING HOLES. REFER TO
- 6. 3/4" DIA. MOUNTING HOLES. REFER TO RECOMMENDED STEEL SUPPORT DRAWING.
- 7. \*- APPROXIMATE DIMENSIONS DO NOT USE FOR PRE-FABRICATION OF CONNECTION PIPING.
- 8. \*\*-UNITS WITH 20HP PER FAN REQUIRE A TALLER FAN CYLINDER, ADD 5" TO THESE DIMENSIONS.
- 9. DIMENSIONS LISTED AS FOLLOWS: ENGLISH IN [METRIC] [mm]