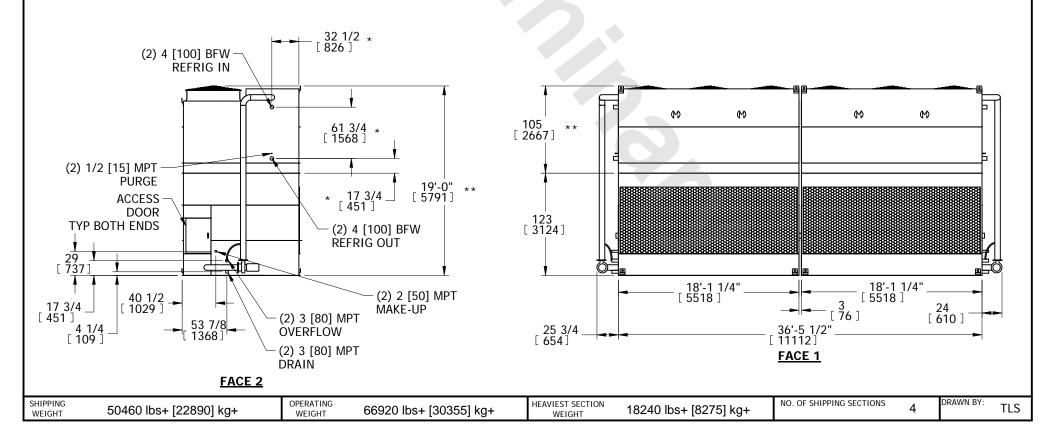

## NOTES:

- 1. (M)- FAN MOTOR LOCATION
- 2. HEAVIEST SECTION IS UPPER SECTION
- 3. MPT DENOTES MALE PIPE THREAD
  FPT DENOTES FEMALE PIPE THREAD
  BFW DENOTES BEVELED FOR WELDING
  GVD DENOTES GROOVED
- 4. +UNIT WEIGHT DOES NOT INCLUDE ACCESSORIES (SEE ACCESSORY DRAWINGS)
- 5. MAKE-UP WATER PRESSURE 20 psi MIN [137 kPa], 50 psi MAX [344 kPa] 6. 3/4" DIA. MOUNTING HOLES. REFER TO
- 6. 3/4" DIA. MOUNTING HOLES. REFER TO RECOMMENDED STEEL SUPPORT DRAWING.
- 7. \*- APPROXIMATE DIMENSIONS DO NOT USE FOR PRE-FABRICATION OF CONNECTION PIPING.
- 8. \*\*-UNITS WITH 20HP PER FAN REQUIRE A TALLER FAN CYLINDER, ADD 5" TO THESE DIMENSIONS.
- 9. DIMENSIONS LISTED AS FOLLOWS: ENGLISH IN [METRIC] [mm]

FACE 1