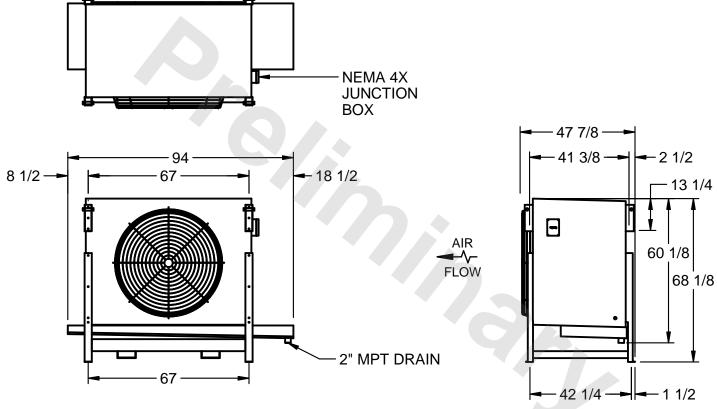

## EVAPCO, INC.

MODEL # SSTLB1-2263E0200K2KA CUSTOMER SCALE N.T.S. STL1-SE-16-FL 8/17/2025

1) RIGHT HAND MODEL SHOWN.

NOTES:

- 2) ALL DIMENSIONS ARE FOR REFERENCE AND SHOULD NOT BE USED FOR PREFABRICATION OF PIPING OR SUPPORTS.
- 3) WATER DEFROST ADDS 6 INCHES TO HEIGHT OF STANDARD UNIT AND CHANGES DRAIN SIZE.
- 4) HANGER HOLES ARE FOR 3/4 INCH THREADED ROD.

| PROJECT SHIPPING WEIGHT 1420 lbs OPERATING WEIGHT 1620 lbs |
|------------------------------------------------------------|
|------------------------------------------------------------|