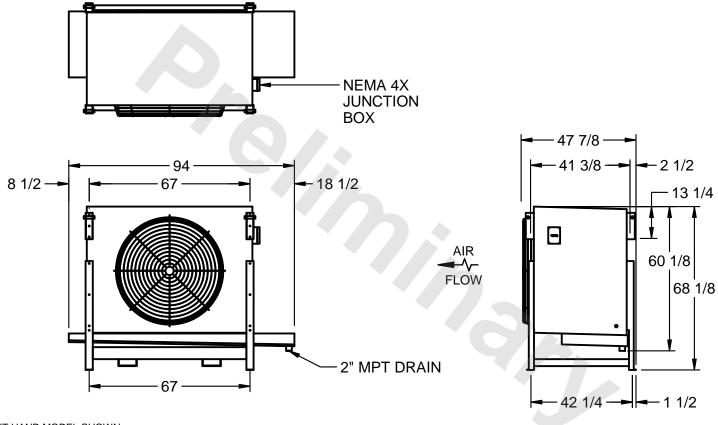

## EVAPCO, INC.

MODEL# SSTLB1-2264E0150K1LA CUSTOMER SCALE N.T.S. STL1-SE-16-FL 7/1/2025

- NOTES:
  - 1) RIGHT HAND MODEL SHOWN.
  - 2) ALL DIMENSIONS ARE FOR REFERENCE AND SHOULD NOT BE USED FOR PREFABRICATION OF PIPING OR SUPPORTS.
  - 3) WATER DEFROST ADDS 6 INCHES TO HEIGHT OF STANDARD UNIT AND CHANGES DRAIN SIZE.
  - 4) HANGER HOLES ARE FOR 3/4 INCH THREADED ROD.