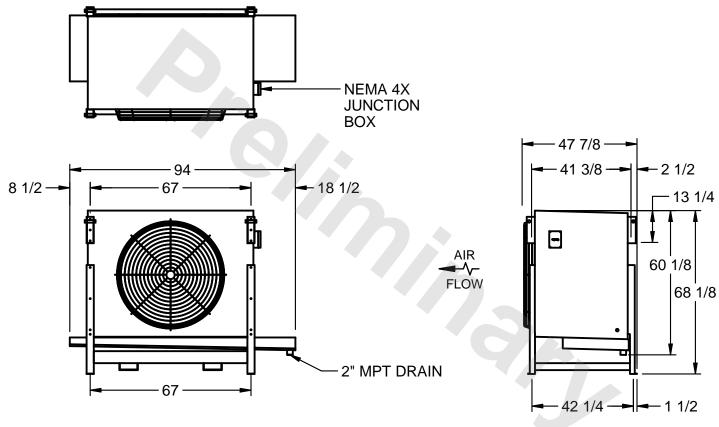

## EVAPCO, INC.

MODEL# SSTLB1-2264E0200K1LA CUSTOMER SCALE N.T.S. STL1-SE-16-FL 7/1/2025

## NOTES:

- 1) RIGHT HAND MODEL SHOWN.
- 2) ALL DIMENSIONS ARE FOR REFERENCE AND SHOULD NOT BE USED FOR PREFABRICATION OF PIPING OR SUPPORTS.
- 3) WATER DEFROST ADDS 6 INCHES TO HEIGHT OF STANDARD UNIT AND CHANGES DRAIN SIZE.
- 4) HANGER HOLES ARE FOR 3/4 INCH THREADED ROD.

| PROJECT | ROOM | SHIPPING<br>WEIGHT 1470 lbs | OPERATING WEIGHT 1710 lbs |
|---------|------|-----------------------------|---------------------------|
|         |      | WEIGHT                      | WEIGHT                    |