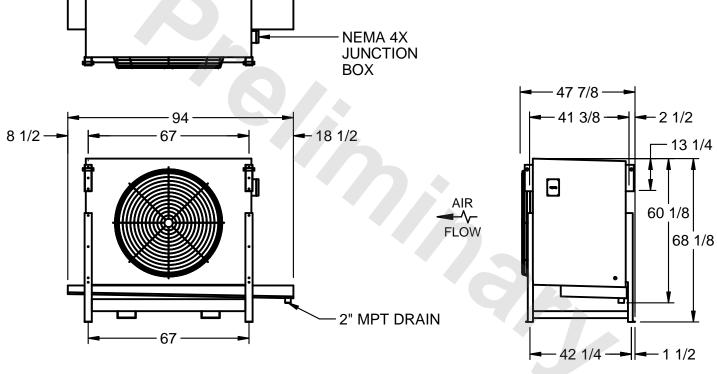

## EVAPCO, INC.

MODEL # SSTLB1-2264E0200K2KA CUSTOMER SCALE N.T.S. STL1-SE-16-FL 7/1/2025

- NOTES:
  - 1) RIGHT HAND MODEL SHOWN.
  - 2) ALL DIMENSIONS ARE FOR REFERENCE AND SHOULD NOT BE USED FOR PREFABRICATION OF PIPING OR SUPPORTS.
  - 3) WATER DEFROST ADDS 6 INCHES TO HEIGHT OF STANDARD UNIT AND CHANGES DRAIN SIZE.
  - 4) HANGER HOLES ARE FOR 3/4 INCH THREADED ROD.