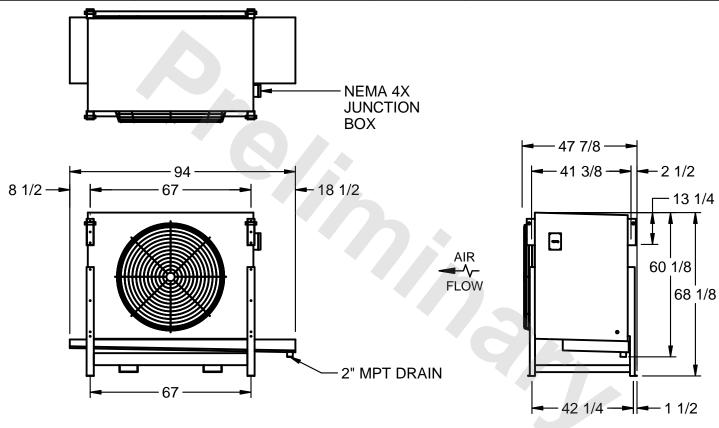

## EVAPCO, INC.

MODEL # SSTLB1-2264E0300K1KA CUSTOMER SCALE N.T.S. STL1-SE-16-FL 7/1/2025

## NOTES:

- 1) RIGHT HAND MODEL SHOWN.
- 2) ALL DIMENSIONS ARE FOR REFERENCE AND SHOULD NOT BE USED FOR PREFABRICATION OF PIPING OR SUPPORTS.
- 3) WATER DEFROST ADDS 6 INCHES TO HEIGHT OF STANDARD UNIT AND CHANGES DRAIN SIZE.
- 4) HANGER HOLES ARE FOR 3/4 INCH THREADED ROD.

| PROJECT | ROOM | SHIPPING<br>WEIGHT 1520 lbs | OPERATING WEIGHT 1770 lbs |
|---------|------|-----------------------------|---------------------------|
|         | l    | WEIGHT 10-0 INC             | WEIGHT                    |