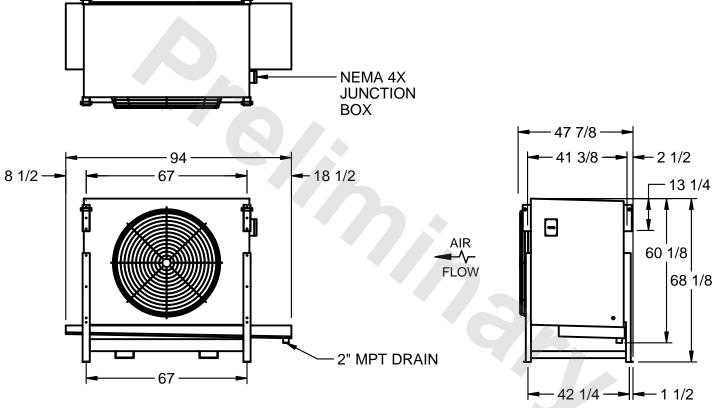

## EVAPCO, INC.

MODEL# SSTLB1-2264E0300K3LA CUSTOMER SCALE N.T.S. STL1-SE-16-FL 7/1/2025

1) RIGHT HAND MODEL SHOWN.

NOTES:

- 2) ALL DIMENSIONS ARE FOR REFERENCE AND SHOULD NOT BE USED FOR PREFABRICATION OF PIPING OR SUPPORTS.
- 3) WATER DEFROST ADDS 6 INCHES TO HEIGHT OF STANDARD UNIT AND CHANGES DRAIN SIZE.
- 4) HANGER HOLES ARE FOR 3/4 INCH THREADED ROD.

| WEIGHT 1500 lbs WEIGHT 1750 lbs |
|---------------------------------|
|---------------------------------|