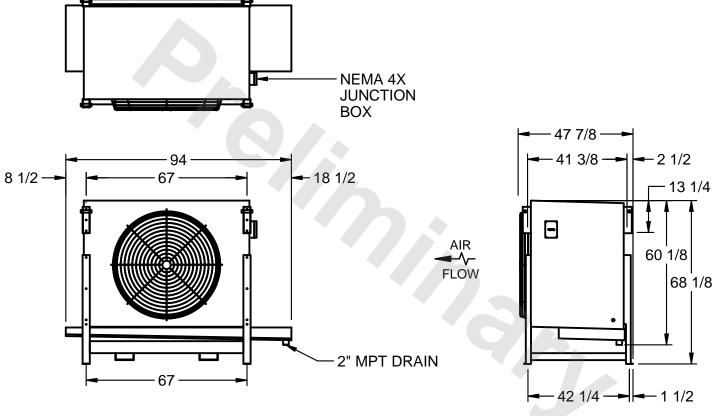

## EVAPCO, INC.

MODEL# SSTLB1-2264E0500K1LA CUSTOMER SCALE N.T.S. STL1-SE-16-FL 8/17/2025

## NOTES:

- 1) RIGHT HAND MODEL SHOWN.
- 2) ALL DIMENSIONS ARE FOR REFERENCE AND SHOULD NOT BE USED FOR PREFABRICATION OF PIPING OR SUPPORTS.
- 3) WATER DEFROST ADDS 6 INCHES TO HEIGHT OF STANDARD UNIT AND CHANGES DRAIN SIZE.
- 4) HANGER HOLES ARE FOR 3/4 INCH THREADED ROD.

| PROJECT | ROOM | SHIPPING<br>WEIGHT 1510 lbs | OPERATING WEIGHT 1760 lbs |
|---------|------|-----------------------------|---------------------------|
|         |      | WEIGHT                      | WEIGHT                    |