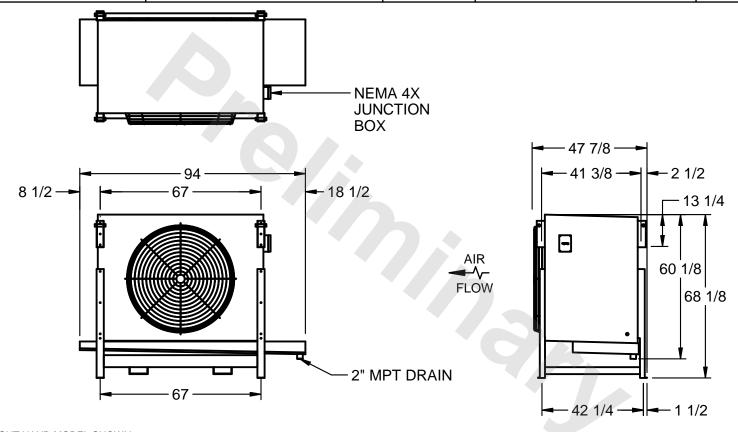

## EVAPCO, INC.

MODEL# SSTLB1-2283E0300K3LA CUSTOMER SCALE N.T.S. STL1-SE-16-FL 8/18/2025

- NOTES:
  - 1) RIGHT HAND MODEL SHOWN.
  - 2) ALL DIMENSIONS ARE FOR REFERENCE AND SHOULD NOT BE USED FOR PREFABRICATION OF PIPING OR SUPPORTS.
  - 3) WATER DEFROST ADDS 6 INCHES TO HEIGHT OF STANDARD UNIT AND CHANGES DRAIN SIZE.
  - 4) HANGER HOLES ARE FOR 3/4 INCH THREADED ROD.

| PROJECT | ROOM | SHIPPING<br>WEIGHT 1590 lbs | OPERATING WEIGHT 1870 lbs |
|---------|------|-----------------------------|---------------------------|
|         | l    | WEIGHT 1000 INC             | WEIGHT                    |