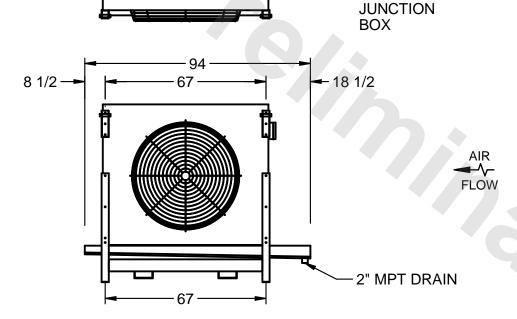

## EVAPCO, INC.

NEMA 4X

MODEL # SSTLB1-2564E0750K1MA CUSTOMER SCALE N.T.S. STL1-SE-18-FL 8/23/2025

1) RIGHT HAND MODEL SHOWN.

NOTES:

- 2) ALL DIMENSIONS ARE FOR REFERENCE AND SHOULD NOT BE USED FOR PREFABRICATION OF PIPING OR SUPPORTS.
- 3) WATER DEFROST ADDS 6 INCHES TO HEIGHT OF STANDARD UNIT AND CHANGES DRAIN SIZE.
- 4) HANGER HOLES ARE FOR 3/4 INCH THREADED ROD.

| PROJECT | ROOM | SHIPPING<br>WEIGHT 1560 lbs | OPERATING<br>WEIGHT 1840 lbs |
|---------|------|-----------------------------|------------------------------|
|         |      | WEIGHT 1000 INC             | WEIGHT                       |