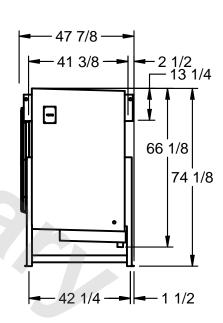

## EVAPCO, INC.

NEMA 4X

MODEL # SSTLB1-2564E0750K1MA CUSTOMER SCALE N.T.S. STL1-SE-18-FL 8/23/2025

1) RIGHT HAND MODEL SHOWN.

NOTES:

- 2) ALL DIMENSIONS ARE FOR REFERENCE AND SHOULD NOT BE USED FOR PREFABRICATION OF PIPING OR SUPPORTS.
- 3) WATER DEFROST ADDS 6 INCHES TO HEIGHT OF STANDARD UNIT AND CHANGES DRAIN SIZE.
- 4) HANGER HOLES ARE FOR 3/4 INCH THREADED ROD.

| PROJECT | ROOM | SHIPPING<br>WEIGHT 1560 lbs | OPERATING<br>WEIGHT 1840 lbs |
|---------|------|-----------------------------|------------------------------|
|         |      | WEIGHT 1000 INC             | WEIGHT                       |