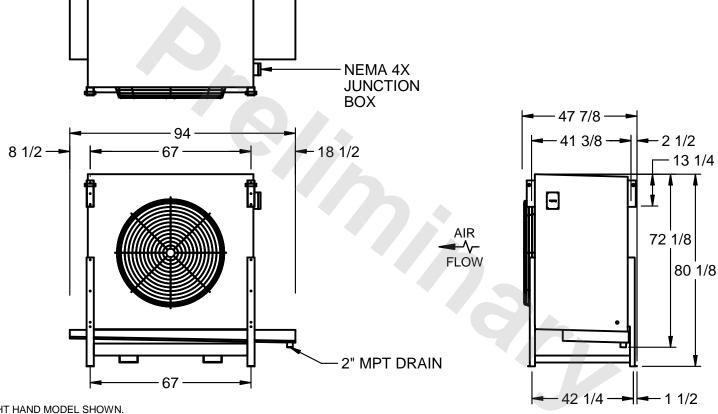

## EVAPCO, INC.

MODEL # SSTLB1-2863E0750K1LA CUSTOMER SCALE N.T.S. STL1-SE-20-FL 8/26/2025

1) RIGHT HAND MODEL SHOWN.

NOTES:

- 2) ALL DIMENSIONS ARE FOR REFERENCE AND SHOULD NOT BE USED FOR PREFABRICATION OF PIPING OR SUPPORTS.
- 3) WATER DEFROST ADDS 6 INCHES TO HEIGHT OF STANDARD UNIT AND CHANGES DRAIN SIZE.
- 4) HANGER HOLES ARE FOR 3/4 INCH THREADED ROD.