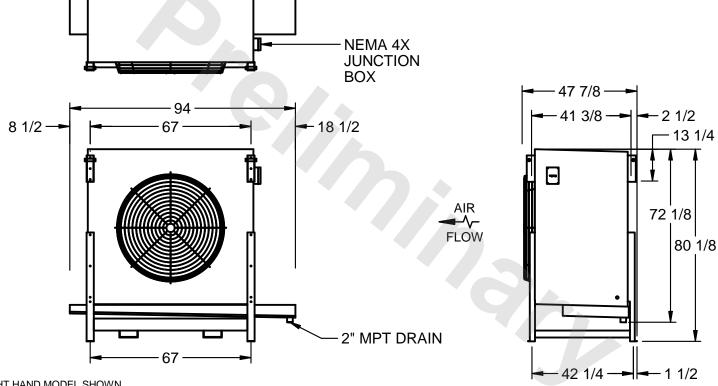

## EVAPCO, INC.

MODEL # SSTLB1-2863E0750K1MA CUSTOMER SCALE N.T.S. STL1-SE-20-FL 8/26/2025

1) RIGHT HAND MODEL SHOWN.

NOTES:

- 2) ALL DIMENSIONS ARE FOR REFERENCE AND SHOULD NOT BE USED FOR PREFABRICATION OF PIPING OR SUPPORTS.
- 3) WATER DEFROST ADDS 6 INCHES TO HEIGHT OF STANDARD UNIT AND CHANGES DRAIN SIZE.
- 4) HANGER HOLES ARE FOR 3/4 INCH THREADED ROD.