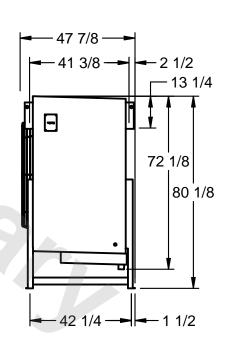

## EVAPCO, INC.

MODEL# SSTLB1-2864E0500K1LA CUSTOMER SCALE N.T.S. STL1-SE-20-FL 8/26/2025

1) RIGHT HAND MODEL SHOWN.

NOTES:

- 2) ALL DIMENSIONS ARE FOR REFERENCE AND SHOULD NOT BE USED FOR PREFABRICATION OF PIPING OR SUPPORTS.
- 3) WATER DEFROST ADDS 6 INCHES TO HEIGHT OF STANDARD UNIT AND CHANGES DRAIN SIZE.
- 4) HANGER HOLES ARE FOR 3/4 INCH THREADED ROD.