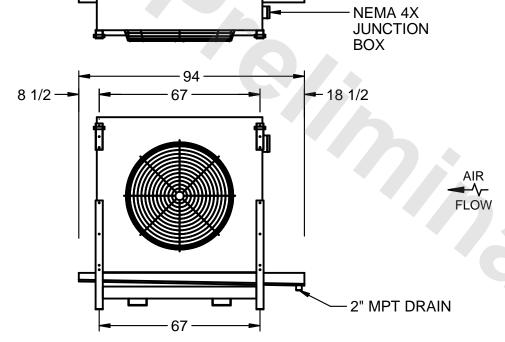

## EVAPCO, INC.

MODEL# SSTLB1-2864E0500K1LA CUSTOMER SCALE N.T.S. STL1-SE-20-FL 8/26/2025

1) RIGHT HAND MODEL SHOWN.

NOTES:

- 2) ALL DIMENSIONS ARE FOR REFERENCE AND SHOULD NOT BE USED FOR PREFABRICATION OF PIPING OR SUPPORTS.
- 3) WATER DEFROST ADDS 6 INCHES TO HEIGHT OF STANDARD UNIT AND CHANGES DRAIN SIZE.
- 4) HANGER HOLES ARE FOR 3/4 INCH THREADED ROD.