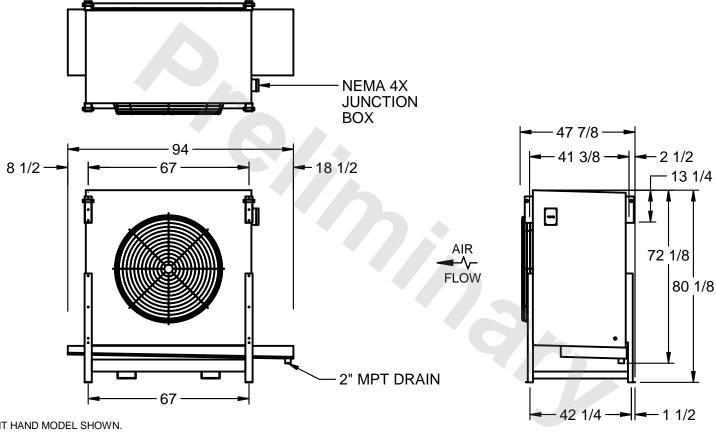

## EVAPCO, INC.

MODEL# SSTLB1-2883E0300L1KA CUSTOMER SCALE N.T.S. STL1-SE-20-FL 8/26/2025

1) RIGHT HAND MODEL SHOWN.

NOTES:

- 2) ALL DIMENSIONS ARE FOR REFERENCE AND SHOULD NOT BE USED FOR PREFABRICATION OF PIPING OR SUPPORTS.
- 3) WATER DEFROST ADDS 6 INCHES TO HEIGHT OF STANDARD UNIT AND CHANGES DRAIN SIZE.
- 4) HANGER HOLES ARE FOR 3/4 INCH THREADED ROD.

| PROJECT | ROOM | SHIPPING<br>WEIGHT 1910 lbs | OPERATING WEIGHT 2250 lbs |
|---------|------|-----------------------------|---------------------------|
|         |      | WEIGHT 1010 ISC             | WEIGHT 2200 ISO           |