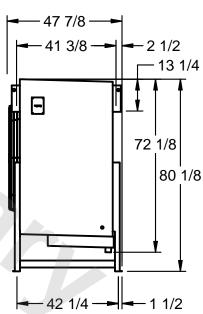

## EVAPCO, INC.

MODEL # SSTLB1-2883E0750K1MA CUSTOMER SCALE N.T.S. STL1-SE-20-FL 8/26/2025 NEMA 4X **JUNCTION** BOX - 47 7/8 -- 41 3/8 <del>--</del>

8 1/2 --18 1/2 **FLOW** 

1) RIGHT HAND MODEL SHOWN.

NOTES:

- 2) ALL DIMENSIONS ARE FOR REFERENCE AND SHOULD NOT BE USED FOR PREFABRICATION OF PIPING OR SUPPORTS.
- 3) WATER DEFROST ADDS 6 INCHES TO HEIGHT OF STANDARD UNIT AND CHANGES DRAIN SIZE.
- 4) HANGER HOLES ARE FOR 3/4 INCH THREADED ROD.