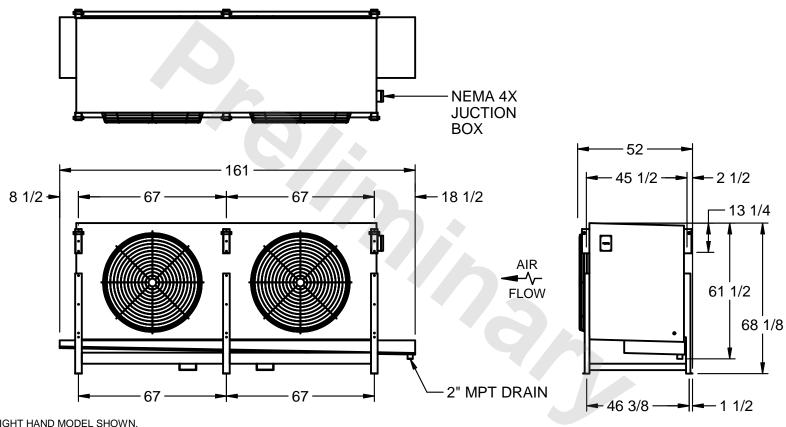

## EVAPCO, INC.

MODEL # SSTLB2-45104E0150K1KA CUSTOMER DWG. #STL2-SE-16-10R-FL N.T.S. 9/11/2025

1) RIGHT HAND MODEL SHOWN.

NOTES:

- 2) ALL DIMENSIONS ARE FOR REFERENCE AND SHOULD NOT BE USED FOR PREFABRICATION OF PIPING OR SUPPORTS.
- 3) WATER DEFROST ADDS 6 INCHES TO HEIGHT OF STANDARD UNIT AND CHANGES DRAIN SIZE.
- 4) HANGER HOLES ARE FOR 3/4 INCH THREADED ROD.

| PROJECT SHIPPING WEIGHT 3330 lbs OPERATING WEIGHT 4150 lbs |
|------------------------------------------------------------|
|------------------------------------------------------------|