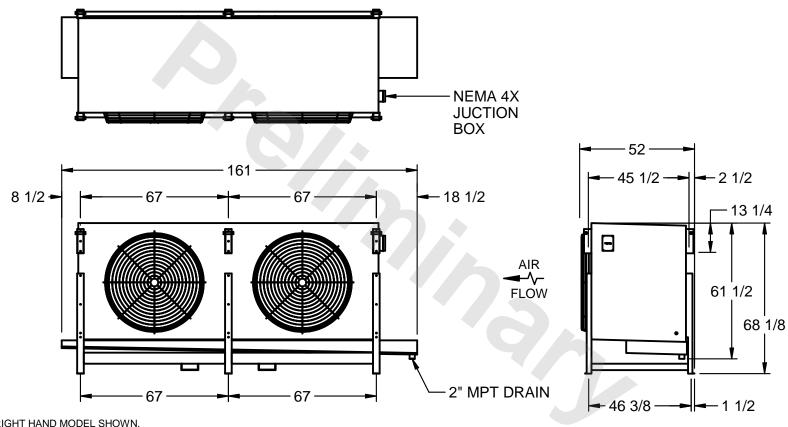

## EVAPCO, INC.

MODEL # SSTLB2-45104E0200K2KA CUSTOMER DWG. #STL2-SE-16-10R-FL N.T.S. 9/11/2025

1) RIGHT HAND MODEL SHOWN.

NOTES:

- 2) ALL DIMENSIONS ARE FOR REFERENCE AND SHOULD NOT BE USED FOR PREFABRICATION OF PIPING OR SUPPORTS.
- 3) WATER DEFROST ADDS 6 INCHES TO HEIGHT OF STANDARD UNIT AND CHANGES DRAIN SIZE.
- 4) HANGER HOLES ARE FOR 3/4 INCH THREADED ROD.