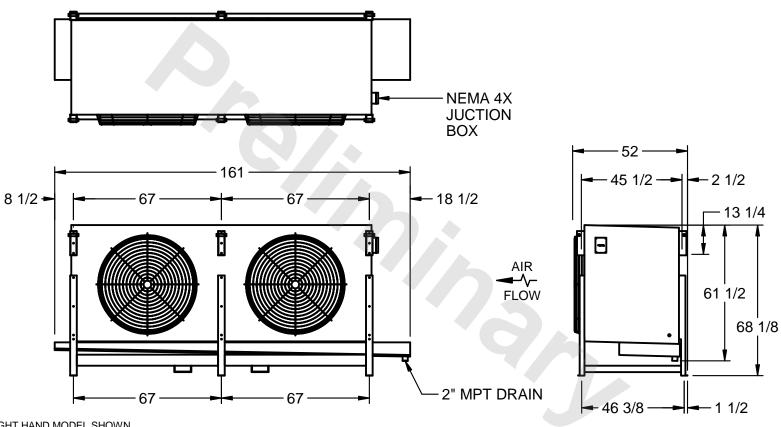

## EVAPCO, INC.

MODEL # SSTLB2-45104E0750K1MA CUSTOMER DWG. #STL2-SE-16-10R-FL N.T.S. 9/11/2025

1) RIGHT HAND MODEL SHOWN.

NOTES:

- 2) ALL DIMENSIONS ARE FOR REFERENCE AND SHOULD NOT BE USED FOR PREFABRICATION OF PIPING OR SUPPORTS.
- 3) WATER DEFROST ADDS 6 INCHES TO HEIGHT OF STANDARD UNIT AND CHANGES DRAIN SIZE.
- 4) HANGER HOLES ARE FOR 3/4 INCH THREADED ROD.