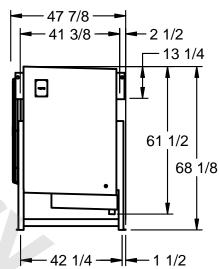

## EVAPCO, INC.

**FLOW** 

MODEL# SSTLB2-4583E0300K3LA CUSTOMER DATE N.T.S. STL2-SE-16-FL 9/10/2025 NEMA 4X **JUNCTION** BOX 47 7/8 -161 - 41 3/8 <del>---</del> **-** 2 1/2 8 1/2 --18 1/2 - 13 1/4 

- 1) RIGHT HAND MODEL SHOWN.
- 2) ALL DIMENSIONS ARE FOR REFERENCE AND SHOULD NOT BE USED FOR PREFABRICATION OF PIPING OR SUPPORTS.
- 3) WATER DEFROST ADDS 6 INCHES TO HEIGHT OF STANDARD UNIT AND CHANGES DRAIN SIZE.
- 4) HANGER HOLES ARE FOR 3/4 INCH THREADED ROD.