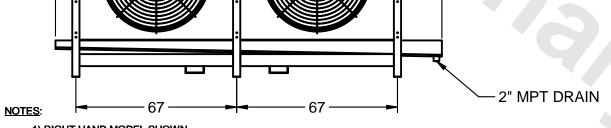

## EVAPCO, INC.

**FLOW** 

MODEL# SSTLB2-4583E0300K3LA CUSTOMER DATE N.T.S. STL2-SE-16-FL 9/10/2025 NEMA 4X **JUNCTION** BOX 47 7/8 -161 - 41 3/8 <del>---</del> **-** 2 1/2 8 1/2 --18 1/2 - 13 1/4 

- 1) RIGHT HAND MODEL SHOWN.
- 2) ALL DIMENSIONS ARE FOR REFERENCE AND SHOULD NOT BE USED FOR PREFABRICATION OF PIPING OR SUPPORTS.
- 3) WATER DEFROST ADDS 6 INCHES TO HEIGHT OF STANDARD UNIT AND CHANGES DRAIN SIZE.
- 4) HANGER HOLES ARE FOR 3/4 INCH THREADED ROD.