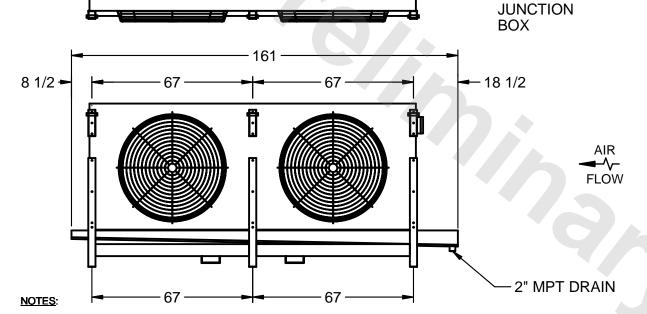

## EVAPCO, INC.

NEMA 4X

MODEL# SSTLB2-4584E0300K3LA CUSTOMER DATE N.T.S. STL2-SE-16-FL 9/11/2025

- 1) RIGHT HAND MODEL SHOWN.
- 2) ALL DIMENSIONS ARE FOR REFERENCE AND SHOULD NOT BE USED FOR PREFABRICATION OF PIPING OR SUPPORTS.
- 3) WATER DEFROST ADDS 6 INCHES TO HEIGHT OF STANDARD UNIT AND CHANGES DRAIN SIZE.
- 4) HANGER HOLES ARE FOR 3/4 INCH THREADED ROD.