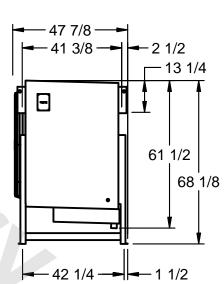

## EVAPCO, INC.

NEMA 4X

MODEL# SSTLB2-4584E0300K3LA CUSTOMER DATE N.T.S. STL2-SE-16-FL 9/11/2025

- 1) RIGHT HAND MODEL SHOWN.
- 2) ALL DIMENSIONS ARE FOR REFERENCE AND SHOULD NOT BE USED FOR PREFABRICATION OF PIPING OR SUPPORTS.
- 3) WATER DEFROST ADDS 6 INCHES TO HEIGHT OF STANDARD UNIT AND CHANGES DRAIN SIZE.
- 4) HANGER HOLES ARE FOR 3/4 INCH THREADED ROD.