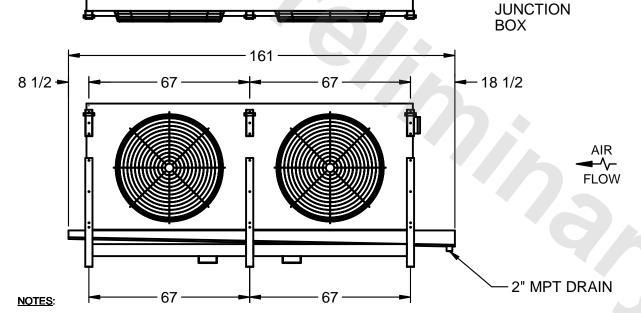

## EVAPCO, INC.

NEMA 4X

MODEL# SSTLB2-4584E0750K1LA CUSTOMER DATE N.T.S. STL2-SE-16-FL 9/11/2025

- 1) RIGHT HAND MODEL SHOWN.
- 2) ALL DIMENSIONS ARE FOR REFERENCE AND SHOULD NOT BE USED FOR PREFABRICATION OF PIPING OR SUPPORTS.
- 3) WATER DEFROST ADDS 6 INCHES TO HEIGHT OF STANDARD UNIT AND CHANGES DRAIN SIZE.
- 4) HANGER HOLES ARE FOR 3/4 INCH THREADED ROD.

| PROJECT | ROOM | SHIPPING        | OPERATING WEIGHT 4110 lbs |
|---------|------|-----------------|---------------------------|
|         |      | WEIGHT 3450 lbs | I WEIGHT 4110 INS         |