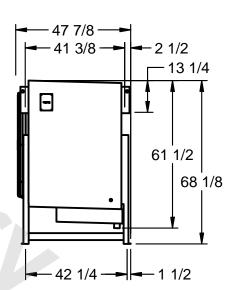

## EVAPCO, INC.

NEMA 4X

MODEL# SSTLB2-4584E0750K1LA CUSTOMER DATE N.T.S. STL2-SE-16-FL 9/11/2025

- 1) RIGHT HAND MODEL SHOWN.
- 2) ALL DIMENSIONS ARE FOR REFERENCE AND SHOULD NOT BE USED FOR PREFABRICATION OF PIPING OR SUPPORTS.
- 3) WATER DEFROST ADDS 6 INCHES TO HEIGHT OF STANDARD UNIT AND CHANGES DRAIN SIZE.
- 4) HANGER HOLES ARE FOR 3/4 INCH THREADED ROD.

| PROJECT | ROOM | SHIPPING        | OPERATING WEIGHT 4110 lbs |
|---------|------|-----------------|---------------------------|
|         |      | WEIGHT 3450 lbs | I WEIGHT 4110 INS         |