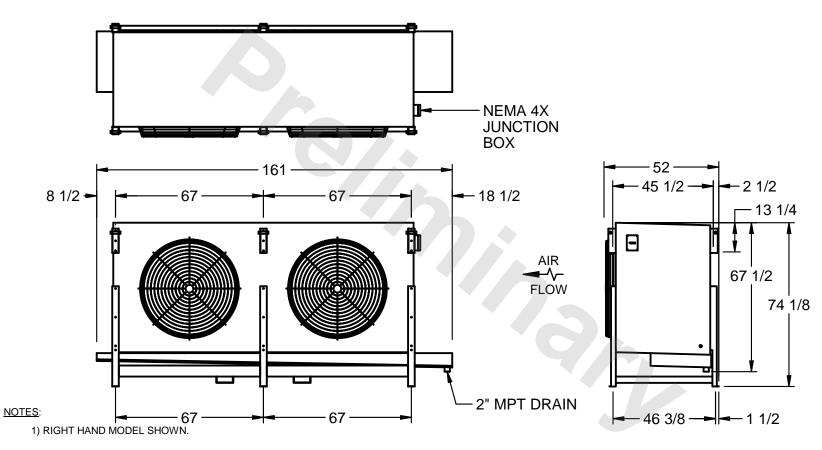

## EVAPCO, INC.

MODEL# SSTLB2-50104E0750K1LA CUSTOMER DWG. #STL2-SE-18-10R-FL N.T.S. 9/11/2025

- 2) ALL DIMENSIONS ARE FOR REFERENCE AND SHOULD NOT BE USED FOR PREFABRICATION OF PIPING OR SUPPORTS.
- 3) WATER DEFROST ADDS 6 INCHES TO HEIGHT OF STANDARD UNIT AND CHANGES DRAIN SIZE.
- 4) HANGER HOLES ARE FOR 3/4 INCH THREADED ROD.