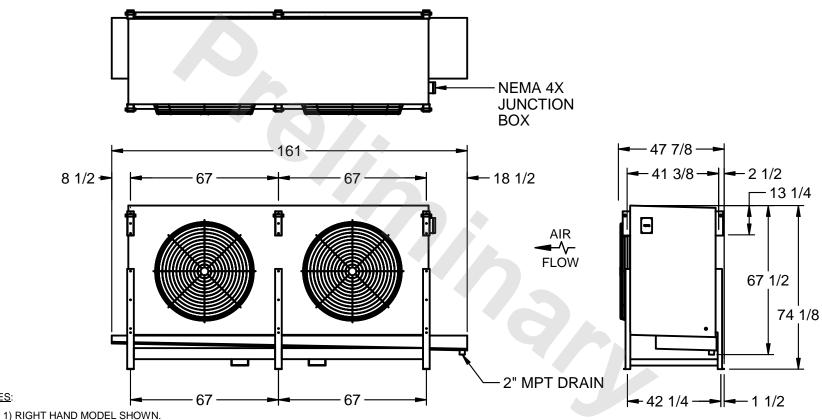

## EVAPCO, INC.

MODEL # SSTLB2-5064E0750K1LA CUSTOMER STL2-SE-18-FL N.T.S. 9/11/2025

NOTES:

- 2) ALL DIMENSIONS ARE FOR REFERENCE AND SHOULD NOT BE USED FOR PREFABRICATION OF PIPING OR SUPPORTS.
- 3) WATER DEFROST ADDS 6 INCHES TO HEIGHT OF STANDARD UNIT AND CHANGES DRAIN SIZE.
- 4) HANGER HOLES ARE FOR 3/4 INCH THREADED ROD.

|  | PROJECT | ROOM | SHIPPING<br>WEIGHT 3270 lbs | OPERATING WEIGHT 3820 lbs |
|--|---------|------|-----------------------------|---------------------------|