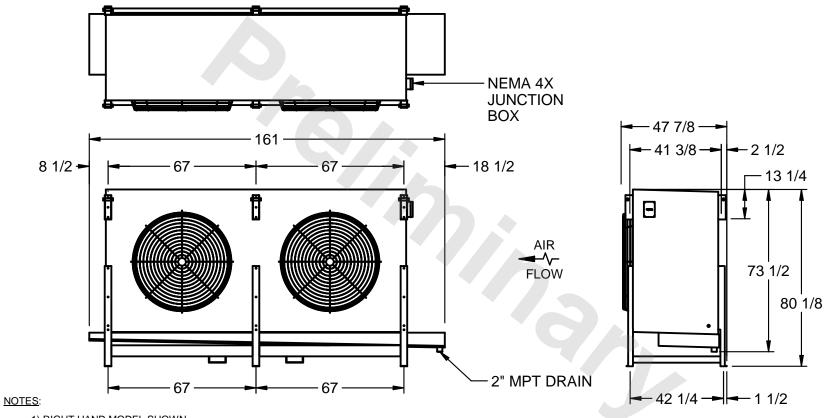

## EVAPCO, INC.

MODEL # SSTLB2-5663E0300L1KA CUSTOMER STL2-SE-20-FL N.T.S. 9/13/2025

- 1) RIGHT HAND MODEL SHOWN.
- 2) ALL DIMENSIONS ARE FOR REFERENCE AND SHOULD NOT BE USED FOR PREFABRICATION OF PIPING OR SUPPORTS.
- 3) WATER DEFROST ADDS 6 INCHES TO HEIGHT OF STANDARD UNIT AND CHANGES DRAIN SIZE.
- 4) HANGER HOLES ARE FOR 3/4 INCH THREADED ROD.