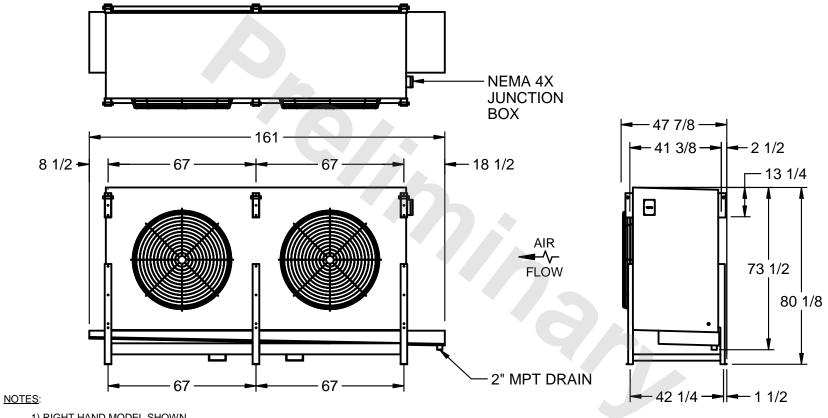

## EVAPCO, INC.

MODEL# SSTLB2-5683E0300K3LA CUSTOMER STL2-SE-20-FL N.T.S. 9/13/2025

- 1) RIGHT HAND MODEL SHOWN.
- 2) ALL DIMENSIONS ARE FOR REFERENCE AND SHOULD NOT BE USED FOR PREFABRICATION OF PIPING OR SUPPORTS.
- 3) WATER DEFROST ADDS 6 INCHES TO HEIGHT OF STANDARD UNIT AND CHANGES DRAIN SIZE.
- 4) HANGER HOLES ARE FOR 3/4 INCH THREADED ROD.