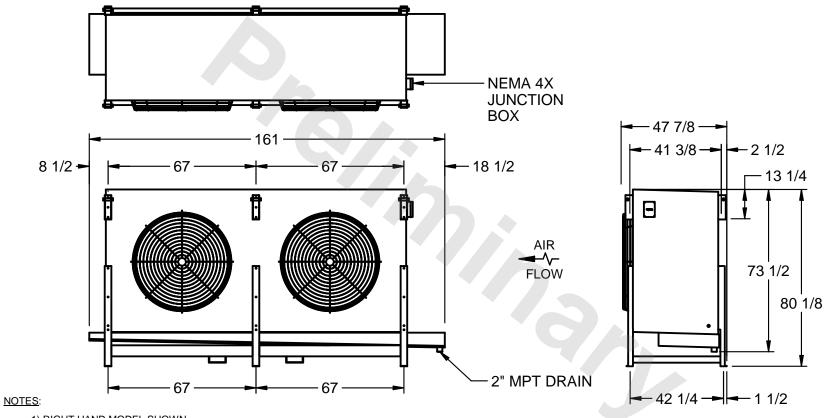

## EVAPCO, INC.

MODEL # SSTLB2-5684E0150K1KA CUSTOMER STL2-SE-20-FL N.T.S. 9/13/2025

- 1) RIGHT HAND MODEL SHOWN.
- 2) ALL DIMENSIONS ARE FOR REFERENCE AND SHOULD NOT BE USED FOR PREFABRICATION OF PIPING OR SUPPORTS.
- 3) WATER DEFROST ADDS 6 INCHES TO HEIGHT OF STANDARD UNIT AND CHANGES DRAIN SIZE.
- 4) HANGER HOLES ARE FOR 3/4 INCH THREADED ROD.