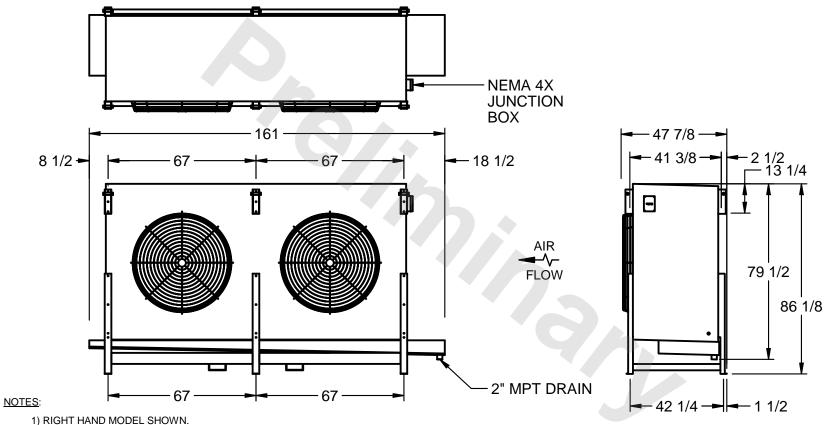

## EVAPCO, INC.

MODEL # SSTLB2-6163E0750K1MA CUSTOMER STL2-SE-22-FL N.T.S. 9/14/2025

- 2) ALL DIMENSIONS ARE FOR REFERENCE AND SHOULD NOT BE USED FOR PREFABRICATION OF PIPING OR SUPPORTS.
- 3) WATER DEFROST ADDS 6 INCHES TO HEIGHT OF STANDARD UNIT AND CHANGES DRAIN SIZE.
- 4) HANGER HOLES ARE FOR 3/4 INCH THREADED ROD.

| PROJECT | ROOM | SHIPPING<br>WEIGHT 3020 lbs | OPERATING WEIGHT 3590 lbs |
|---------|------|-----------------------------|---------------------------|