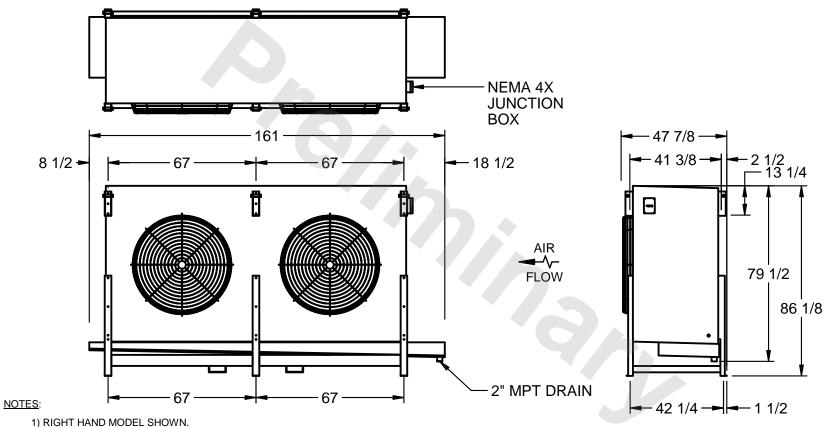

## EVAPCO, INC.

MODEL # SSTLB2-6163E0750L2KA CUSTOMER STL2-SE-22-FL N.T.S. 9/14/2025

- 2) ALL DIMENSIONS ARE FOR REFERENCE AND SHOULD NOT BE USED FOR PREFABRICATION OF PIPING OR SUPPORTS.
- 3) WATER DEFROST ADDS 6 INCHES TO HEIGHT OF STANDARD UNIT AND CHANGES DRAIN SIZE.
- 4) HANGER HOLES ARE FOR 3/4 INCH THREADED ROD.

| , and the state of |      |                             |                           |
|--------------------------------------------------------------------------------------------------------------------------------------------------------------------------------------------------------------------------------------------------------------------------------------------------------------------------------------------------------------------------------------------------------------------------------------------------------------------------------------------------------------------------------------------------------------------------------------------------------------------------------------------------------------------------------------------------------------------------------------------------------------------------------------------------------------------------------------------------------------------------------------------------------------------------------------------------------------------------------------------------------------------------------------------------------------------------------------------------------------------------------------------------------------------------------------------------------------------------------------------------------------------------------------------------------------------------------------------------------------------------------------------------------------------------------------------------------------------------------------------------------------------------------------------------------------------------------------------------------------------------------------------------------------------------------------------------------------------------------------------------------------------------------------------------------------------------------------------------------------------------------------------------------------------------------------------------------------------------------------------------------------------------------------------------------------------------------------------------------------------------------|------|-----------------------------|---------------------------|
| PROJECT                                                                                                                                                                                                                                                                                                                                                                                                                                                                                                                                                                                                                                                                                                                                                                                                                                                                                                                                                                                                                                                                                                                                                                                                                                                                                                                                                                                                                                                                                                                                                                                                                                                                                                                                                                                                                                                                                                                                                                                                                                                                                                                        | ROOM | SHIPPING<br>WEIGHT 3730 lbs | OPERATING WEIGHT 4300 lbs |