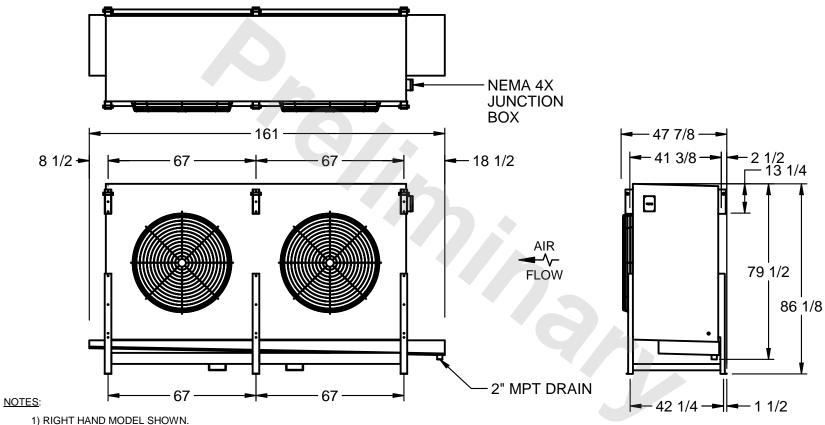

## EVAPCO, INC.

MODEL # SSTLB2-6164E0150K1KA CUSTOMER STL2-SE-22-FL N.T.S. 9/14/2025

- 2) ALL DIMENSIONS ARE FOR REFERENCE AND SHOULD NOT BE USED FOR PREFABRICATION OF PIPING OR SUPPORTS.
- 3) WATER DEFROST ADDS 6 INCHES TO HEIGHT OF STANDARD UNIT AND CHANGES DRAIN SIZE.
- 4) HANGER HOLES ARE FOR 3/4 INCH THREADED ROD.

| PROJECT SHIPPING WEIGHT 3310 lbs OPERATING WEIGHT 3980 lbs |
|------------------------------------------------------------|
|------------------------------------------------------------|