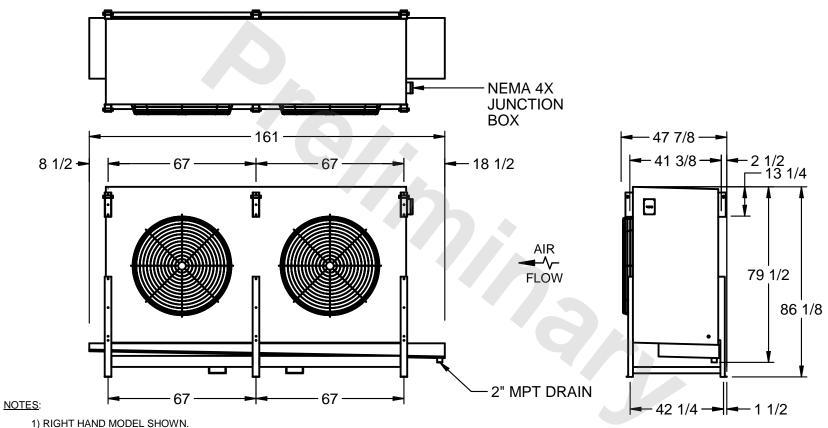

## EVAPCO, INC.

MODEL # SSTLB2-6164E0200K2KA CUSTOMER STL2-SE-22-FL N.T.S. 9/14/2025

- 2) ALL DIMENSIONS ARE FOR REFERENCE AND SHOULD NOT BE USED FOR PREFABRICATION OF PIPING OR SUPPORTS.
- 3) WATER DEFROST ADDS 6 INCHES TO HEIGHT OF STANDARD UNIT AND CHANGES DRAIN SIZE.
- 4) HANGER HOLES ARE FOR 3/4 INCH THREADED ROD.