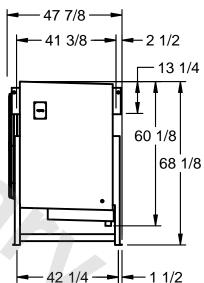

## EVAPCO, INC.

NEMA 4X

MODEL # SSTLB1-2284F0150K1KA CUSTOMER SCALE N.T.S. STL1-SE-16-FL 8/18/2025

## NOTES:

- 1) RIGHT HAND MODEL SHOWN.
- 2) ALL DIMENSIONS ARE FOR REFERENCE AND SHOULD NOT BE USED FOR PREFABRICATION OF PIPING OR SUPPORTS.
- 3) WATER DEFROST ADDS 6 INCHES TO HEIGHT OF STANDARD UNIT AND CHANGES DRAIN SIZE.
- 4) HANGER HOLES ARE FOR 3/4 INCH THREADED ROD.