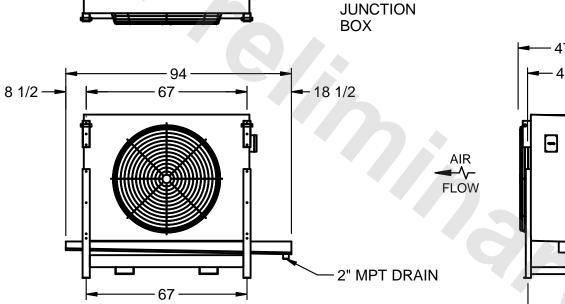

## EVAPCO, INC.

NEMA 4X

MODEL # SSTLB1-2284F0150K1KA CUSTOMER SCALE N.T.S. STL1-SE-16-FL 8/18/2025

## NOTES:

- 1) RIGHT HAND MODEL SHOWN.
- 2) ALL DIMENSIONS ARE FOR REFERENCE AND SHOULD NOT BE USED FOR PREFABRICATION OF PIPING OR SUPPORTS.
- 3) WATER DEFROST ADDS 6 INCHES TO HEIGHT OF STANDARD UNIT AND CHANGES DRAIN SIZE.
- 4) HANGER HOLES ARE FOR 3/4 INCH THREADED ROD.