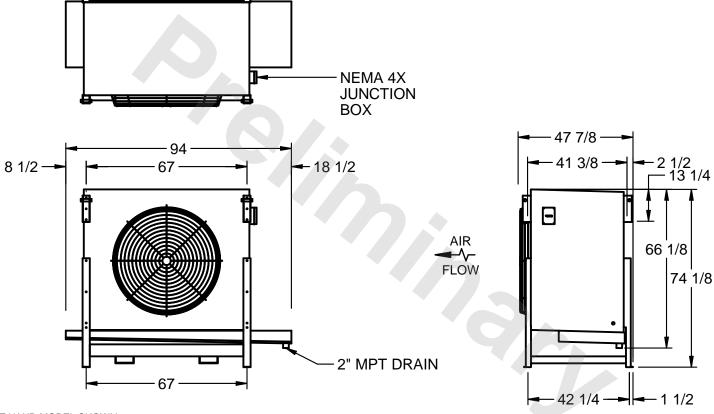

## EVAPCO, INC.

MODEL # SSTLB1-2564F0150K1KA CUSTOMER SCALE N.T.S. STL1-SE-18-FL 8/23/2025

1) RIGHT HAND MODEL SHOWN.

NOTES:

- 2) ALL DIMENSIONS ARE FOR REFERENCE AND SHOULD NOT BE USED FOR PREFABRICATION OF PIPING OR SUPPORTS.
- 3) WATER DEFROST ADDS 6 INCHES TO HEIGHT OF STANDARD UNIT AND CHANGES DRAIN SIZE.
- 4) HANGER HOLES ARE FOR 3/4 INCH THREADED ROD.

| PROJECT | ROOM | SHIPPING<br>WEIGHT 1500 lbs | OPERATING WEIGHT 1730 lbs |
|---------|------|-----------------------------|---------------------------|
|         | l    | WEIGHT                      | WEIGHT                    |