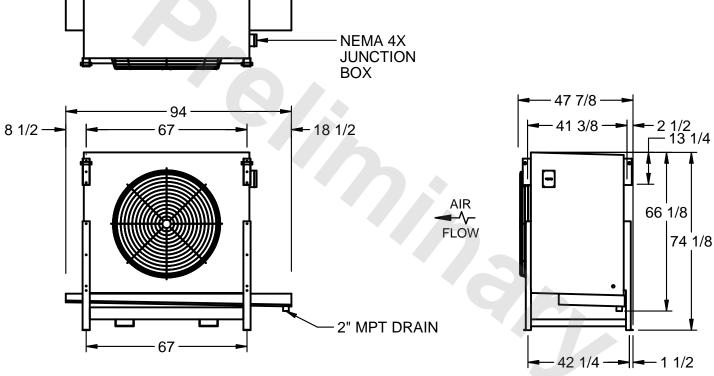

## EVAPCO, INC.

MODEL # SSTLB1-2564F0750K1MA CUSTOMER SCALE N.T.S. STL1-SE-18-FL 8/23/2025

1) RIGHT HAND MODEL SHOWN.

NOTES:

- 2) ALL DIMENSIONS ARE FOR REFERENCE AND SHOULD NOT BE USED FOR PREFABRICATION OF PIPING OR SUPPORTS.
- 3) WATER DEFROST ADDS 6 INCHES TO HEIGHT OF STANDARD UNIT AND CHANGES DRAIN SIZE.
- 4) HANGER HOLES ARE FOR 3/4 INCH THREADED ROD.

| PROJECT | ROOM | SHIPPING<br>WEIGHT 1510 lbs | OPERATING<br>WEIGHT 1740 lbs |
|---------|------|-----------------------------|------------------------------|
|         | l    | WEIGHT                      | WEIGHT                       |