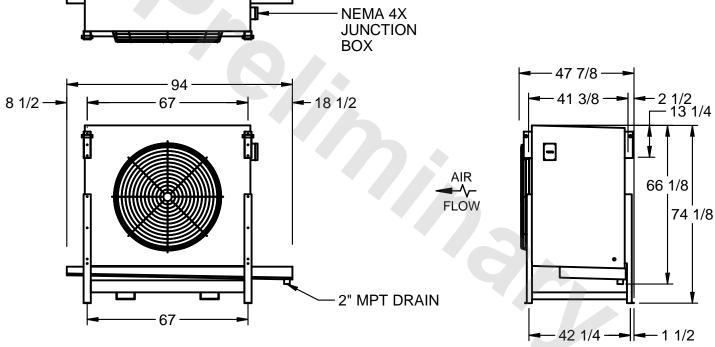

## EVAPCO, INC.

MODEL # SSTLB1-2584F0750K1MA CUSTOMER SCALE N.T.S. STL1-SE-18-FL 8/25/2025

1) RIGHT HAND MODEL SHOWN.

NOTES:

- 2) ALL DIMENSIONS ARE FOR REFERENCE AND SHOULD NOT BE USED FOR PREFABRICATION OF PIPING OR SUPPORTS.
- 3) WATER DEFROST ADDS 6 INCHES TO HEIGHT OF STANDARD UNIT AND CHANGES DRAIN SIZE.
- 4) HANGER HOLES ARE FOR 3/4 INCH THREADED ROD.

| PROJECT | ROOM | SHIPPING<br>WEIGHT 1690 lbs | OPERATING WEIGHT 2000 lbs |
|---------|------|-----------------------------|---------------------------|
|         |      | WEIGHT 1999 199             | WEIGHT 2000 INC           |