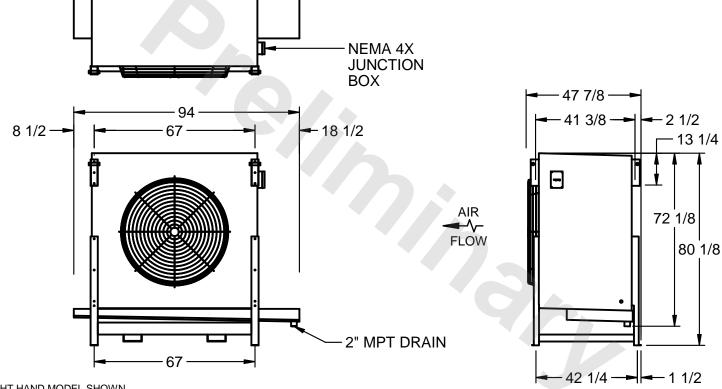

## EVAPCO, INC.

MODEL # SSTLB1-2884F0750K1LA CUSTOMER SCALE N.T.S. STL1-SE-20-FL 8/26/2025

1) RIGHT HAND MODEL SHOWN.

NOTES:

- 2) ALL DIMENSIONS ARE FOR REFERENCE AND SHOULD NOT BE USED FOR PREFABRICATION OF PIPING OR SUPPORTS.
- 3) WATER DEFROST ADDS 6 INCHES TO HEIGHT OF STANDARD UNIT AND CHANGES DRAIN SIZE.
- 4) HANGER HOLES ARE FOR 3/4 INCH THREADED ROD.