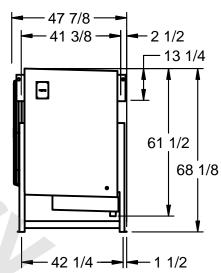

## EVAPCO, INC.

MODEL # SSTLB2-4564F0150K1LA CUSTOMER DATE N.T.S. STL2-SE-16-FL 9/10/2025 NEMA 4X **JUNCTION** BOX 47 7/8 -161 - 41 3/8 <del>--</del> **-** 2 1/2 8 1/2 --18 1/2 - 13 1/4

- 1) RIGHT HAND MODEL SHOWN.
- 2) ALL DIMENSIONS ARE FOR REFERENCE AND SHOULD NOT BE USED FOR PREFABRICATION OF PIPING OR SUPPORTS.
- 3) WATER DEFROST ADDS 6 INCHES TO HEIGHT OF STANDARD UNIT AND CHANGES DRAIN SIZE.
- 4) HANGER HOLES ARE FOR 3/4 INCH THREADED ROD.