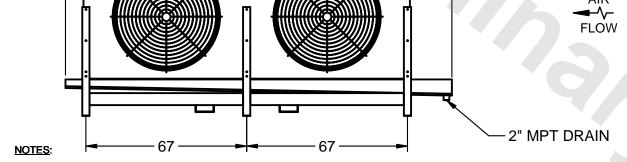

## EVAPCO, INC.

MODEL # SSTLB2-4564F0150K1LA CUSTOMER DATE N.T.S. STL2-SE-16-FL 9/10/2025 NEMA 4X **JUNCTION** BOX 47 7/8 -161 - 41 3/8 <del>--</del> **-** 2 1/2 8 1/2 --18 1/2 - 13 1/4

- 1) RIGHT HAND MODEL SHOWN.
- 2) ALL DIMENSIONS ARE FOR REFERENCE AND SHOULD NOT BE USED FOR PREFABRICATION OF PIPING OR SUPPORTS.
- 3) WATER DEFROST ADDS 6 INCHES TO HEIGHT OF STANDARD UNIT AND CHANGES DRAIN SIZE.
- 4) HANGER HOLES ARE FOR 3/4 INCH THREADED ROD.