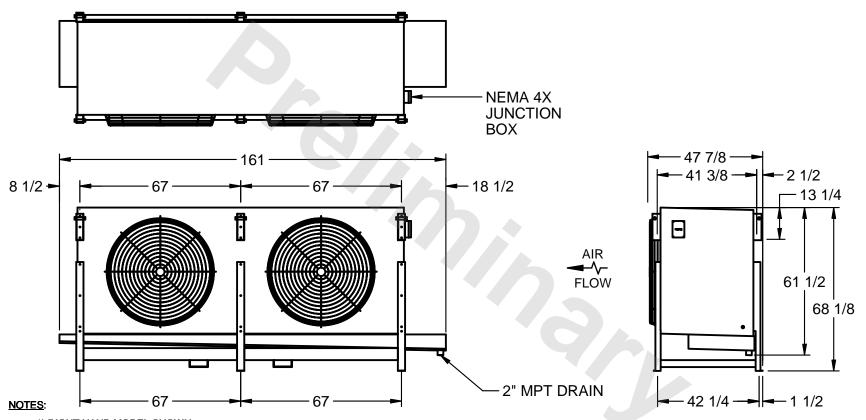

## EVAPCO, INC.

MODEL# SSTLB2-4564F0300K1KA CUSTOMER DATE N.T.S. STL2-SE-16-FL 9/10/2025

- 1) RIGHT HAND MODEL SHOWN.
- 2) ALL DIMENSIONS ARE FOR REFERENCE AND SHOULD NOT BE USED FOR PREFABRICATION OF PIPING OR SUPPORTS.
- 3) WATER DEFROST ADDS 6 INCHES TO HEIGHT OF STANDARD UNIT AND CHANGES DRAIN SIZE.
- 4) HANGER HOLES ARE FOR 3/4 INCH THREADED ROD.