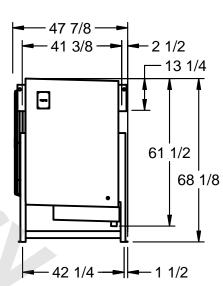

## EVAPCO, INC.

MODEL# SSTLB2-4584F0300K1KA CUSTOMER DATE N.T.S. STL2-SE-16-FL 9/11/2025 NEMA 4X **JUNCTION** BOX

- 1) RIGHT HAND MODEL SHOWN.
- 2) ALL DIMENSIONS ARE FOR REFERENCE AND SHOULD NOT BE USED FOR PREFABRICATION OF PIPING OR SUPPORTS.
- 3) WATER DEFROST ADDS 6 INCHES TO HEIGHT OF STANDARD UNIT AND CHANGES DRAIN SIZE.
- 4) HANGER HOLES ARE FOR 3/4 INCH THREADED ROD.