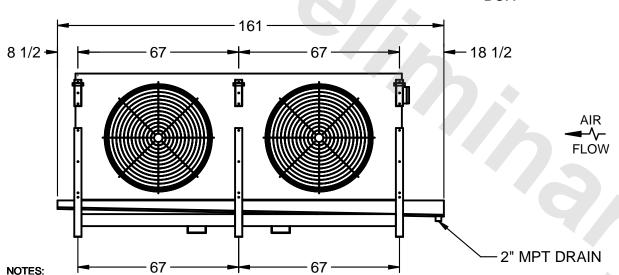

## EVAPCO, INC.

MODEL# SSTLB2-4584F0300K1KA CUSTOMER DATE N.T.S. STL2-SE-16-FL 9/11/2025 NEMA 4X **JUNCTION** BOX

- 1) RIGHT HAND MODEL SHOWN.
- 2) ALL DIMENSIONS ARE FOR REFERENCE AND SHOULD NOT BE USED FOR PREFABRICATION OF PIPING OR SUPPORTS.
- 3) WATER DEFROST ADDS 6 INCHES TO HEIGHT OF STANDARD UNIT AND CHANGES DRAIN SIZE.
- 4) HANGER HOLES ARE FOR 3/4 INCH THREADED ROD.