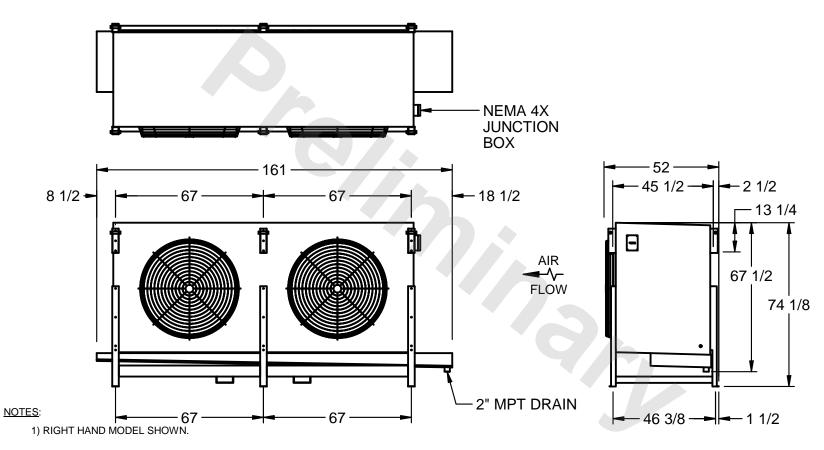

## EVAPCO, INC.

MODEL# SSTLB2-50103F0300K3LA CUSTOMER DWG. #STL2-SE-18-10R-FL N.T.S. 9/11/2025

- 2) ALL DIMENSIONS ARE FOR REFERENCE AND SHOULD NOT BE USED FOR PREFABRICATION OF PIPING OR SUPPORTS.
- 3) WATER DEFROST ADDS 6 INCHES TO HEIGHT OF STANDARD UNIT AND CHANGES DRAIN SIZE.
- 4) HANGER HOLES ARE FOR 3/4 INCH THREADED ROD.