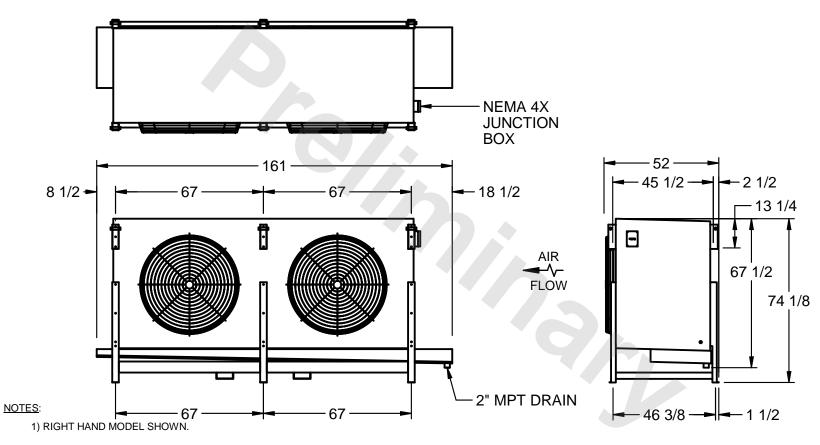

## EVAPCO, INC.

MODEL# SSTLB2-50103F0750K1MA CUSTOMER DWG. #STL2-SE-18-10R-FL N.T.S. 9/11/2025

- 2) ALL DIMENSIONS ARE FOR REFERENCE AND SHOULD NOT BE USED FOR PREFABRICATION OF PIPING OR SUPPORTS.
- 3) WATER DEFROST ADDS 6 INCHES TO HEIGHT OF STANDARD UNIT AND CHANGES DRAIN SIZE.
- 4) HANGER HOLES ARE FOR 3/4 INCH THREADED ROD.