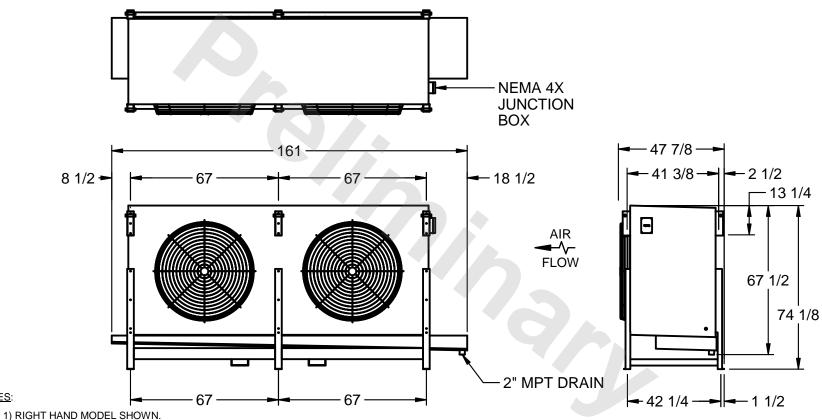

## EVAPCO, INC.

MODEL # SSTLB2-5083F0200K2KA CUSTOMER STL2-SE-18-FL N.T.S. 9/12/2025

NOTES:

- 2) ALL DIMENSIONS ARE FOR REFERENCE AND SHOULD NOT BE USED FOR PREFABRICATION OF PIPING OR SUPPORTS.
- 3) WATER DEFROST ADDS 6 INCHES TO HEIGHT OF STANDARD UNIT AND CHANGES DRAIN SIZE.
- 4) HANGER HOLES ARE FOR 3/4 INCH THREADED ROD.