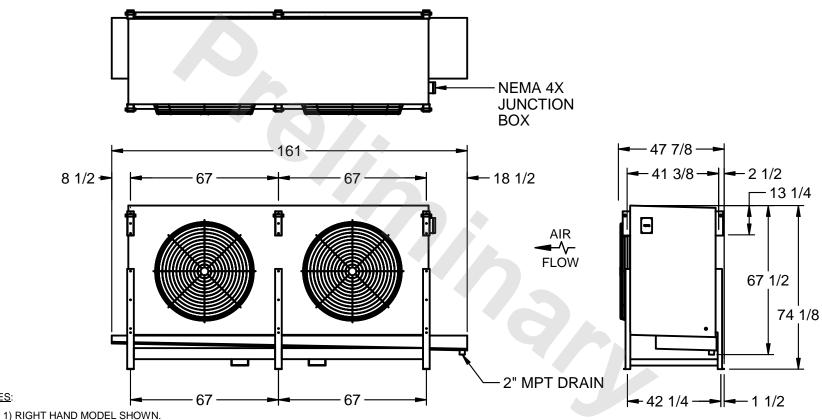

## EVAPCO, INC.

MODEL # SSTLB2-5083F0500K1LA CUSTOMER STL2-SE-18-FL N.T.S. 9/12/2025

NOTES:

- 2) ALL DIMENSIONS ARE FOR REFERENCE AND SHOULD NOT BE USED FOR PREFABRICATION OF PIPING OR SUPPORTS.
- 3) WATER DEFROST ADDS 6 INCHES TO HEIGHT OF STANDARD UNIT AND CHANGES DRAIN SIZE.
- 4) HANGER HOLES ARE FOR 3/4 INCH THREADED ROD.

|  | PROJECT | ROOM | SHIPPING<br>WEIGHT 2960 lbs | OPERATING WEIGHT 3490 lbs |
|--|---------|------|-----------------------------|---------------------------|