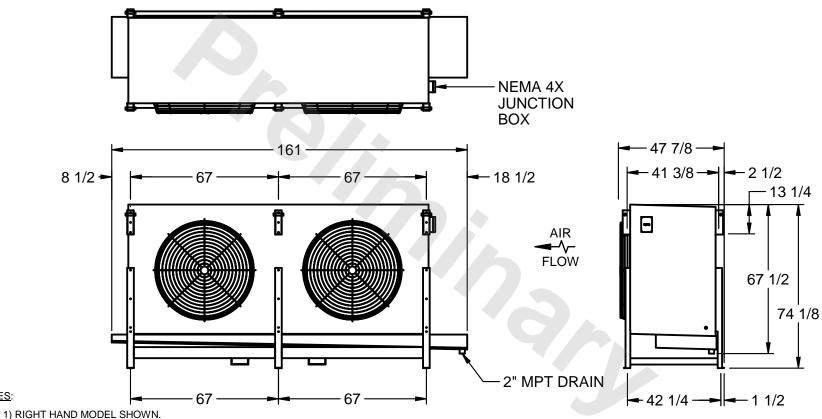

## EVAPCO, INC.

MODEL # SSTLB2-5084F0750K1MA CUSTOMER STL2-SE-18-FL N.T.S. 9/12/2025

NOTES:

- 2) ALL DIMENSIONS ARE FOR REFERENCE AND SHOULD NOT BE USED FOR PREFABRICATION OF PIPING OR SUPPORTS.
- 3) WATER DEFROST ADDS 6 INCHES TO HEIGHT OF STANDARD UNIT AND CHANGES DRAIN SIZE.
- 4) HANGER HOLES ARE FOR 3/4 INCH THREADED ROD.

|  | PROJECT | ROOM | SHIPPING<br>WEIGHT 3050 lbs | OPERATING WEIGHT 3670 lbs |
|--|---------|------|-----------------------------|---------------------------|