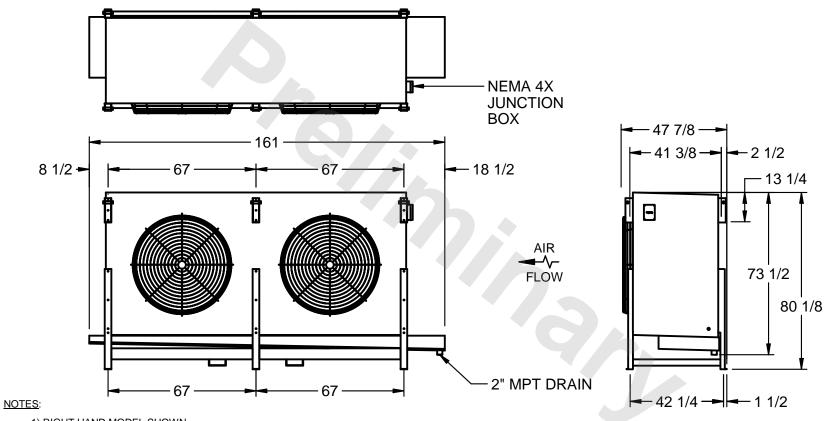

## EVAPCO, INC.

MODEL# SSTLB2-5663F0300K3LA CUSTOMER STL2-SE-20-FL N.T.S. 9/13/2025

- 1) RIGHT HAND MODEL SHOWN.
- 2) ALL DIMENSIONS ARE FOR REFERENCE AND SHOULD NOT BE USED FOR PREFABRICATION OF PIPING OR SUPPORTS.
- 3) WATER DEFROST ADDS 6 INCHES TO HEIGHT OF STANDARD UNIT AND CHANGES DRAIN SIZE.
- 4) HANGER HOLES ARE FOR 3/4 INCH THREADED ROD.