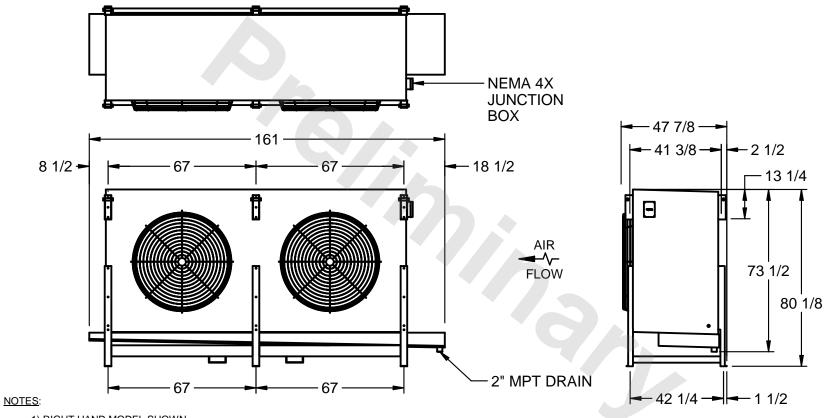

## EVAPCO, INC.

MODEL# SSTLB2-5663F0300L1KA CUSTOMER STL2-SE-20-FL N.T.S. 9/13/2025

- 1) RIGHT HAND MODEL SHOWN.
- 2) ALL DIMENSIONS ARE FOR REFERENCE AND SHOULD NOT BE USED FOR PREFABRICATION OF PIPING OR SUPPORTS.
- 3) WATER DEFROST ADDS 6 INCHES TO HEIGHT OF STANDARD UNIT AND CHANGES DRAIN SIZE.
- 4) HANGER HOLES ARE FOR 3/4 INCH THREADED ROD.