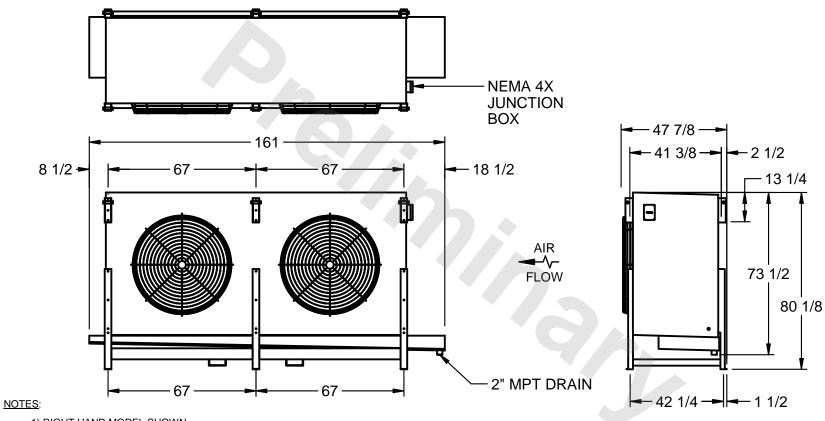

## EVAPCO, INC.

MODEL # SSTLB2-5664F0150K1KA CUSTOMER STL2-SE-20-FL N.T.S. 9/13/2025

- 1) RIGHT HAND MODEL SHOWN.
- 2) ALL DIMENSIONS ARE FOR REFERENCE AND SHOULD NOT BE USED FOR PREFABRICATION OF PIPING OR SUPPORTS.
- 3) WATER DEFROST ADDS 6 INCHES TO HEIGHT OF STANDARD UNIT AND CHANGES DRAIN SIZE.
- 4) HANGER HOLES ARE FOR 3/4 INCH THREADED ROD.

| PROJECT SHIPPING WEIGHT 2830 lbs OPERATING WEIGHT 3350 lbs |
|------------------------------------------------------------|
|------------------------------------------------------------|