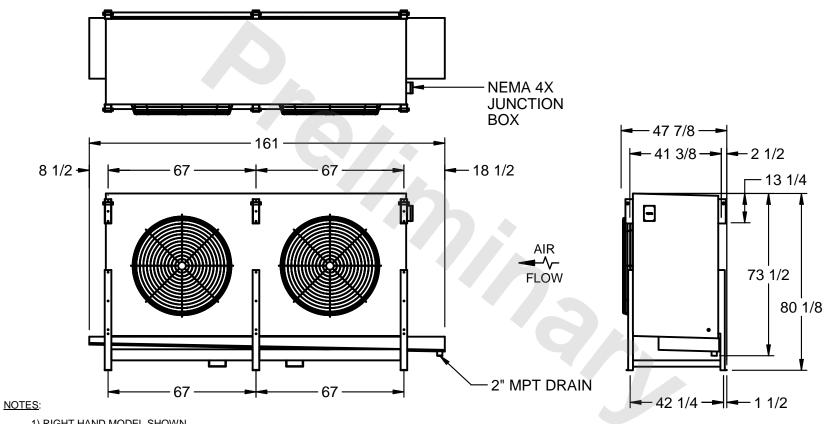

## EVAPCO, INC.

MODEL# SSTLB2-5684F0300L1KA CUSTOMER STL2-SE-20-FL N.T.S. 9/13/2025

- 1) RIGHT HAND MODEL SHOWN.
- 2) ALL DIMENSIONS ARE FOR REFERENCE AND SHOULD NOT BE USED FOR PREFABRICATION OF PIPING OR SUPPORTS.
- 3) WATER DEFROST ADDS 6 INCHES TO HEIGHT OF STANDARD UNIT AND CHANGES DRAIN SIZE.
- 4) HANGER HOLES ARE FOR 3/4 INCH THREADED ROD.