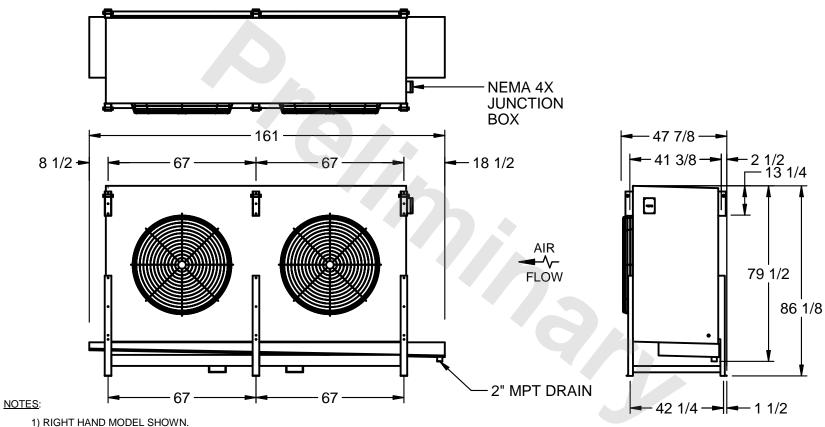

## EVAPCO, INC.

MODEL# SSTLB2-6163F0150K1KA CUSTOMER STL2-SE-22-FL N.T.S. 9/14/2025

- 2) ALL DIMENSIONS ARE FOR REFERENCE AND SHOULD NOT BE USED FOR PREFABRICATION OF PIPING OR SUPPORTS.
- 3) WATER DEFROST ADDS 6 INCHES TO HEIGHT OF STANDARD UNIT AND CHANGES DRAIN SIZE.
- 4) HANGER HOLES ARE FOR 3/4 INCH THREADED ROD.

| PROJECT SHIPPING WEIGHT 3030 lbs OPERATING WEIGHT 3510 lbs |
|------------------------------------------------------------|
|------------------------------------------------------------|