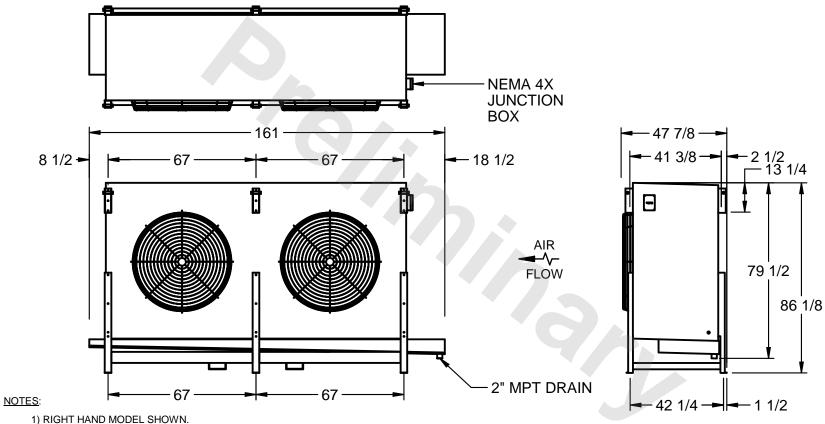

## EVAPCO, INC.

MODEL# SSTLB2-6163F0300L1KA CUSTOMER STL2-SE-22-FL N.T.S. 9/14/2025

- 2) ALL DIMENSIONS ARE FOR REFERENCE AND SHOULD NOT BE USED FOR PREFABRICATION OF PIPING OR SUPPORTS.
- 3) WATER DEFROST ADDS 6 INCHES TO HEIGHT OF STANDARD UNIT AND CHANGES DRAIN SIZE.
- 4) HANGER HOLES ARE FOR 3/4 INCH THREADED ROD.